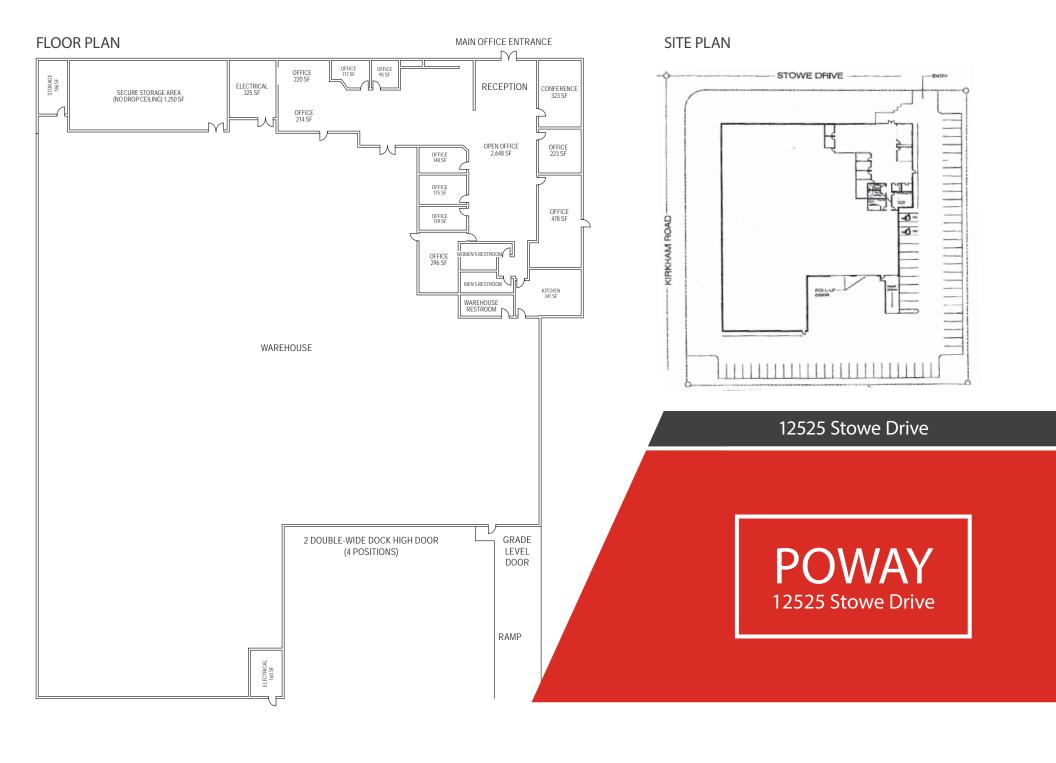

## $\pm$ 33,652 square feet warehouse/distribution building available for lease

- Excellent loading and truck access
- 4 dock-high loading positions (2 double-wide doors)
- 1 grade-level loading door
- 2 driveways (one on Stowe Drive & one on Kirkham Road)
- 68 parking spaces (2.02/1,000 SF)
- Ample power: 1,600 amps of 120/208 volt, 3 phase/4 wire
- High visibility location on the corner of Stowe Drive and Kirkham Road
- Approximately 6,000 SF of high quality office build-out, and above-standard office finishes including:
  - Upgraded restrooms with granite counter top
  - High image lobby with built-in reception desk and corprate signage wall
  - Executive conference room with glass wall