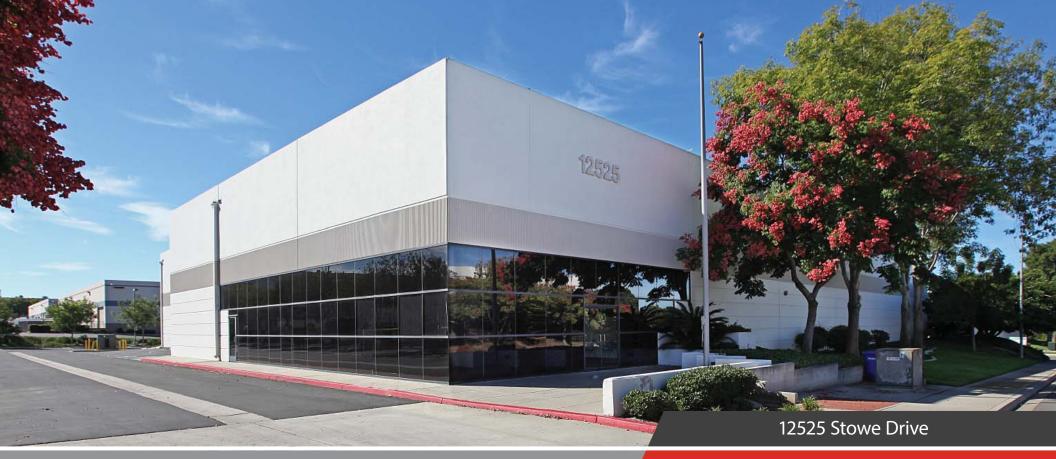

## $\pm$ 33,652 square feet warehouse/distribution building available for lease

12525 Stowe Drive is a free standing 33,652 SF industrial building located in the heart of the 900 acre Poway Business Park. This master-planned business park is home to many corporations as well as a variety of retail amenities. The 12525 Stowe building occupies a high identity corner location which provides excellent access via both Stowe Drive and Kirkham Road. The building has good clear height (24' – 26' minimum clear throughout), substantial power (1,600 amps), upgraded warehouse lighting, and approximately 6,000 SF of high quality office space.