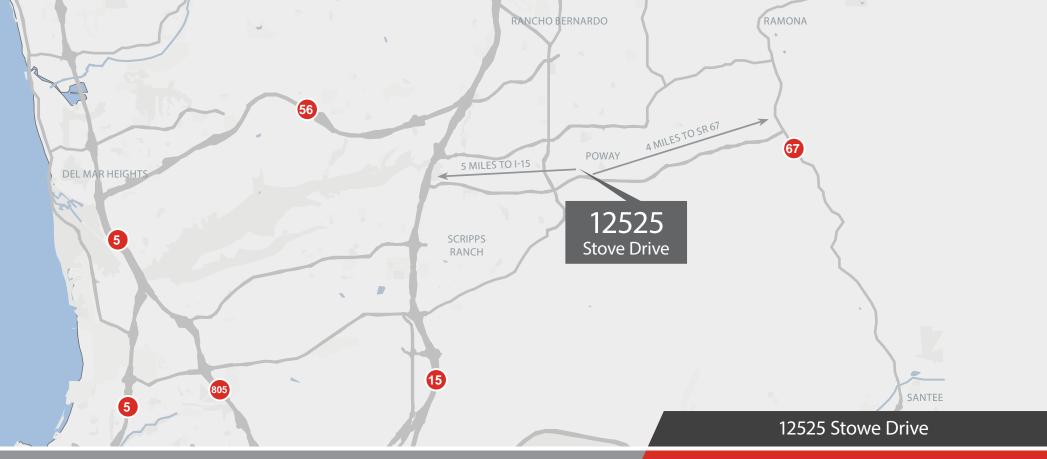

The property is close to numerous retail amenities in Poway (Home Depot, In-N-Out, Costco, Starbuck's, Jersey Mike's). It is in close proximity to the Poway Hampton Inn, for easy hotel access, as well as area companies including General Atomics Aeronautical Systems, GEICO, Sysco Foods, Hoist Fitness Systems, and Best Buy's direct to consumer warehouse.