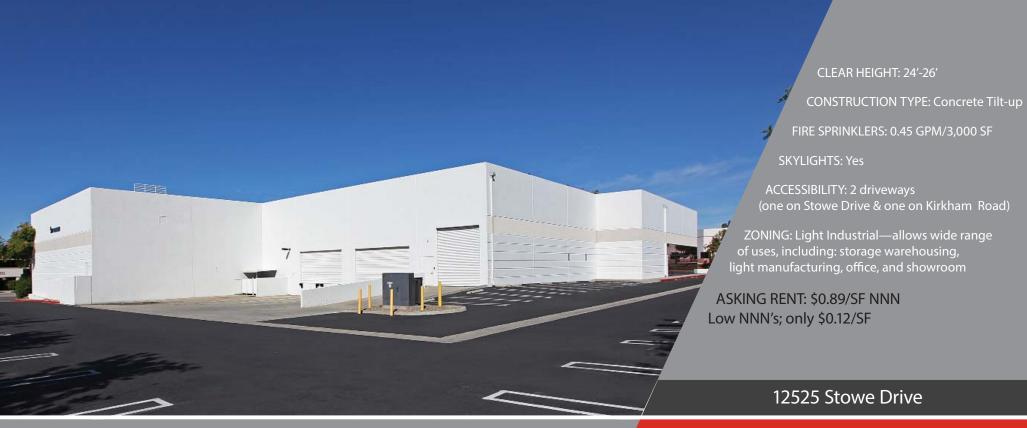

## $\pm$ 33,652 square feet warehouse/distribution building available for lease

12525 Stowe Drive is a free standing 33,652 SF industrial building located in the heart of the 900 acre Poway Business Park. This master-planned business park is home to many corporations as well as a variety of retail amenities. The 12525 Stowe building occupies a high identity corner location which provides excellent access via both Stowe Drive and Kirkham Road. The building has good clear height (24' – 26' minimum clear throughout), substantial power (1,600 amps), upgraded warehouse lighting, and approximately 6,000 SF of high quality office space.

## $\pm$ 33,652 square feet warehouse/distribution building available for lease

- Excellent loading and truck access
- 4 dock-high loading positions (2 double-wide doors)
- 1 grade-level loading door
- 2 driveways (one on Stowe Drive & one on Kirkham Road)
- 68 parking spaces (2.02/1,000 SF)
- Ample power: 1,600 amps of 120/208 volt, 3 phase/4 wire
- High visibility location on the corner of Stowe Drive and Kirkham Road
- Approximately 6,000 SF of high quality office build-out, and above-standard office finishes including:
  - Upgraded restrooms with granite counter top
  - High image lobby with built-in reception desk and corprate signage wall
  - Executive conference room with glass wall